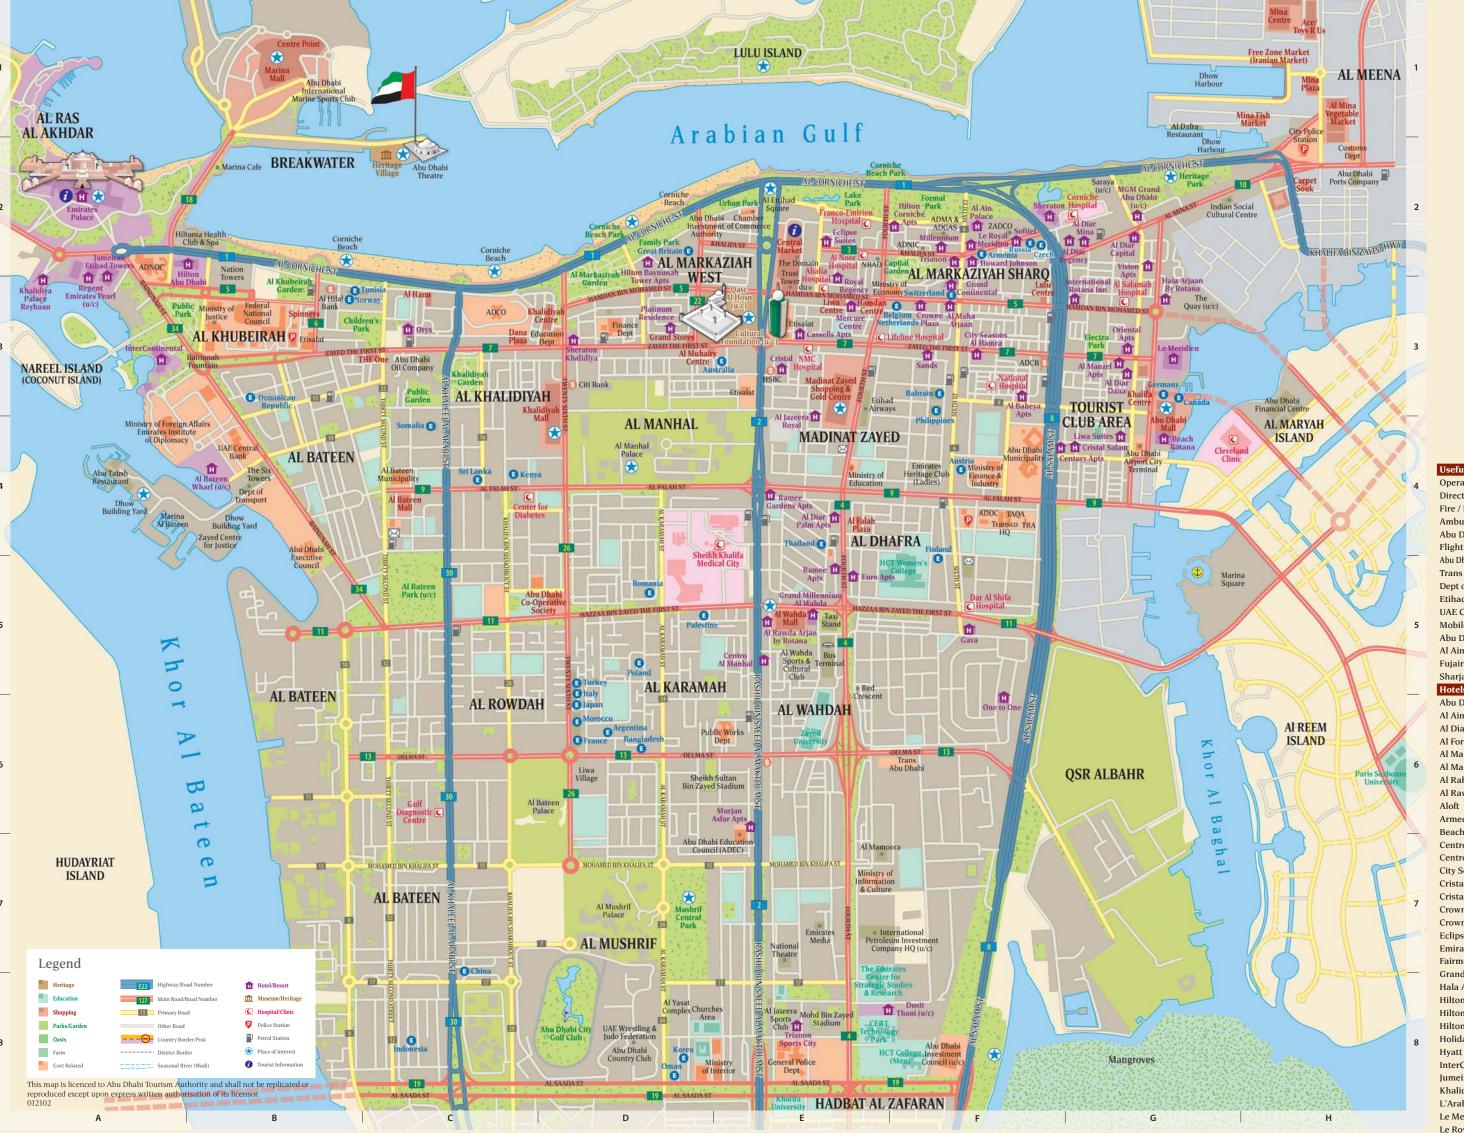

| <b>Useful Numbers</b>                                                                                                                                                                                                                                        |                                                                                                                      | Capital Gardens                                                                                                                                                                                                                                                                                                                                                          |                                                                        | 3-F2                                                                                                                                 |
|--------------------------------------------------------------------------------------------------------------------------------------------------------------------------------------------------------------------------------------------------------------|----------------------------------------------------------------------------------------------------------------------|--------------------------------------------------------------------------------------------------------------------------------------------------------------------------------------------------------------------------------------------------------------------------------------------------------------------------------------------------------------------------|------------------------------------------------------------------------|--------------------------------------------------------------------------------------------------------------------------------------|
| Operator                                                                                                                                                                                                                                                     | 100                                                                                                                  | Corniche Beach Park                                                                                                                                                                                                                                                                                                                                                      |                                                                        | 3-B3                                                                                                                                 |
| Directory Enquiries                                                                                                                                                                                                                                          | 181                                                                                                                  | Formal Park                                                                                                                                                                                                                                                                                                                                                              |                                                                        | 2-F2                                                                                                                                 |
| Fire / Police<br>Ambulance                                                                                                                                                                                                                                   | 997 / 999                                                                                                            |                                                                                                                                                                                                                                                                                                                                                                          |                                                                        | 3-G2<br>1-D5                                                                                                                         |
|                                                                                                                                                                                                                                                              | 998/999<br>575 7818                                                                                                  | Khalidiya Garden                                                                                                                                                                                                                                                                                                                                                         |                                                                        | 3-C3                                                                                                                                 |
| *                                                                                                                                                                                                                                                            | 575 7500                                                                                                             | Lake Park                                                                                                                                                                                                                                                                                                                                                                |                                                                        | 3-E2                                                                                                                                 |
| Abu Dhabi Tourism Authority 02                                                                                                                                                                                                                               |                                                                                                                      | Mushrif Central Parl                                                                                                                                                                                                                                                                                                                                                     | K                                                                      | 1-D7                                                                                                                                 |
| Trans AD (Abu Dhabi Taxi) 60                                                                                                                                                                                                                                 |                                                                                                                      | Old Airport Garden                                                                                                                                                                                                                                                                                                                                                       |                                                                        | 1-D5                                                                                                                                 |
|                                                                                                                                                                                                                                                              | 402 4500                                                                                                             | Urban Park                                                                                                                                                                                                                                                                                                                                                               |                                                                        | 3-D2                                                                                                                                 |
|                                                                                                                                                                                                                                                              | 800 2277                                                                                                             | Shopping Malls & S                                                                                                                                                                                                                                                                                                                                                       | ouks                                                                   |                                                                                                                                      |
| UAE Country Code                                                                                                                                                                                                                                             | 971                                                                                                                  | Abu Dhabi Mall                                                                                                                                                                                                                                                                                                                                                           |                                                                        | 3-G3                                                                                                                                 |
| Mobile Telephones 050                                                                                                                                                                                                                                        | /055/056                                                                                                             | Al Raha Mall                                                                                                                                                                                                                                                                                                                                                             |                                                                        | 1-G4                                                                                                                                 |
| Abu Dhabi 02 Ajman                                                                                                                                                                                                                                           | 06                                                                                                                   | Al Wahda Mall                                                                                                                                                                                                                                                                                                                                                            |                                                                        | 3-E5                                                                                                                                 |
| Al Ain 03 Dubai                                                                                                                                                                                                                                              | 04                                                                                                                   | Bawabat Al Sharq M                                                                                                                                                                                                                                                                                                                                                       | all                                                                    | 1-H8                                                                                                                                 |
| Fujairah 09 Ras Al Kha                                                                                                                                                                                                                                       | imah 07                                                                                                              | Carpet Souk                                                                                                                                                                                                                                                                                                                                                              |                                                                        | 3-H2                                                                                                                                 |
| Sharjah 06 Umm Al Qu                                                                                                                                                                                                                                         |                                                                                                                      | Central Market                                                                                                                                                                                                                                                                                                                                                           |                                                                        | 3-E2                                                                                                                                 |
| Hotels, Hotel Aptarments &                                                                                                                                                                                                                                   |                                                                                                                      | Dalma Mall                                                                                                                                                                                                                                                                                                                                                               |                                                                        | 1-F7                                                                                                                                 |
| Abu Dhabi Airport                                                                                                                                                                                                                                            | 1-H5                                                                                                                 | Free Zone Market (I                                                                                                                                                                                                                                                                                                                                                      | anian Market                                                           |                                                                                                                                      |
| Al Ain Palace                                                                                                                                                                                                                                                | 3-F2                                                                                                                 | Khalidiyah Mall<br>Madinat Zayed Shor                                                                                                                                                                                                                                                                                                                                    | ming &                                                                 | 3-D3                                                                                                                                 |
| Al Forcer Bosont                                                                                                                                                                                                                                             | 3-E4<br>1-F5                                                                                                         | Gold Centre                                                                                                                                                                                                                                                                                                                                                              | philig &                                                               | 3-E4                                                                                                                                 |
| Al Forsan Resort<br>Al Maha Arjaan by Rotana                                                                                                                                                                                                                 | 3-F3                                                                                                                 | Marina Mall                                                                                                                                                                                                                                                                                                                                                              |                                                                        | 3-E4                                                                                                                                 |
| Al Manzel Apts                                                                                                                                                                                                                                               | 3-G3                                                                                                                 | Mushrif Mall                                                                                                                                                                                                                                                                                                                                                             |                                                                        | 1-C5                                                                                                                                 |
| Al Raha Beach                                                                                                                                                                                                                                                | 1-G4                                                                                                                 | Qaryat Al Beri Souk                                                                                                                                                                                                                                                                                                                                                      |                                                                        | 1-E5                                                                                                                                 |
| Al Rawda Arjaan by Rotana                                                                                                                                                                                                                                    | 3-E5                                                                                                                 | Places Of Interest                                                                                                                                                                                                                                                                                                                                                       |                                                                        |                                                                                                                                      |
| Aloft                                                                                                                                                                                                                                                        | 1-D5                                                                                                                 | ADNEC                                                                                                                                                                                                                                                                                                                                                                    |                                                                        | 1-D5                                                                                                                                 |
| Armed Forces Officers Club                                                                                                                                                                                                                                   | 1-D5                                                                                                                 | Al Forsan Intl Sports                                                                                                                                                                                                                                                                                                                                                    | Complex                                                                | 1-F5                                                                                                                                 |
| Beach Rotana                                                                                                                                                                                                                                                 | 3-G4                                                                                                                 | Al Maqta Fort                                                                                                                                                                                                                                                                                                                                                            |                                                                        | 1-E5                                                                                                                                 |
| Centro                                                                                                                                                                                                                                                       | 1-G4                                                                                                                 | Cultural Foundation                                                                                                                                                                                                                                                                                                                                                      |                                                                        | 3-E3                                                                                                                                 |
| Centro Al Manhal                                                                                                                                                                                                                                             | 3-E5                                                                                                                 | Dhow Building Yard                                                                                                                                                                                                                                                                                                                                                       |                                                                        | 3-A4                                                                                                                                 |
| City Seasons Al Hamra                                                                                                                                                                                                                                        | 3-F3                                                                                                                 | Emirates Palace                                                                                                                                                                                                                                                                                                                                                          |                                                                        | 2-A2                                                                                                                                 |
| Cristal                                                                                                                                                                                                                                                      | 3-E3                                                                                                                 | Fish Market & Veget                                                                                                                                                                                                                                                                                                                                                      | able Souk                                                              | 3-H1                                                                                                                                 |
| Cristal Salam                                                                                                                                                                                                                                                | 3-G4                                                                                                                 | Ferrari World Abu D                                                                                                                                                                                                                                                                                                                                                      | habi                                                                   | 1-H3                                                                                                                                 |
| Crowne Plaza                                                                                                                                                                                                                                                 | 3-F3                                                                                                                 | Heritage Village                                                                                                                                                                                                                                                                                                                                                         |                                                                        | 3-C2                                                                                                                                 |
| Crowne Plaza Yas Island                                                                                                                                                                                                                                      | 1-G4                                                                                                                 | Manarat Al Saadiyat                                                                                                                                                                                                                                                                                                                                                      |                                                                        | 1-C2                                                                                                                                 |
| Eclipse Suites                                                                                                                                                                                                                                               | 3-E2                                                                                                                 | Qasr Al Hosn                                                                                                                                                                                                                                                                                                                                                             |                                                                        | 3-D3                                                                                                                                 |
| Emirates Palace                                                                                                                                                                                                                                              | 3-A2                                                                                                                 | Sheikh Zayed Grand                                                                                                                                                                                                                                                                                                                                                       | Mosque                                                                 | 1-E5                                                                                                                                 |
| Fairmont                                                                                                                                                                                                                                                     | 1-E5<br>3-E5                                                                                                         | Yas Marina Circuit<br>Hospitals                                                                                                                                                                                                                                                                                                                                          |                                                                        | 1-H3                                                                                                                                 |
| Grand Millennium Al Wahda<br>Hala Arjaan By Rotana                                                                                                                                                                                                           | 3-G3                                                                                                                 | Al Mafraq Hospital                                                                                                                                                                                                                                                                                                                                                       | 02 582 3100                                                            | 1.H7                                                                                                                                 |
| Hilton Abu Dhabi                                                                                                                                                                                                                                             | 3-B2                                                                                                                 | Al Noor Hospital                                                                                                                                                                                                                                                                                                                                                         | 02 626 5265                                                            |                                                                                                                                      |
| Hilton Baynunah Tower Apts                                                                                                                                                                                                                                   | 3-D2                                                                                                                 | Al Salamah Hospital                                                                                                                                                                                                                                                                                                                                                      |                                                                        |                                                                                                                                      |
| Hilton Corniche Apts                                                                                                                                                                                                                                         | 3-F2                                                                                                                 | Corniche Hospital                                                                                                                                                                                                                                                                                                                                                        | 02 672 4900                                                            |                                                                                                                                      |
| Holiday Inn                                                                                                                                                                                                                                                  | 1-D5                                                                                                                 | Lifeline Hospital                                                                                                                                                                                                                                                                                                                                                        | 02 633 5522                                                            | 3-F3                                                                                                                                 |
| Hyatt Capital Gate                                                                                                                                                                                                                                           | 1-D5                                                                                                                 | National Hospital                                                                                                                                                                                                                                                                                                                                                        | 02 671 1000                                                            | 3-F3                                                                                                                                 |
| InterContinental                                                                                                                                                                                                                                             | 3-A3                                                                                                                 | NMC Hospital                                                                                                                                                                                                                                                                                                                                                             | 02 633 2255                                                            | 3-E3                                                                                                                                 |
| Jumeirah at Etihad Towers                                                                                                                                                                                                                                    | 3-A2                                                                                                                 | Shk Khalifa Medical Cit                                                                                                                                                                                                                                                                                                                                                  | y 02 610 2000                                                          | 3-E4                                                                                                                                 |
| Khalidiya Palace Reyhaan                                                                                                                                                                                                                                     | 3-A3                                                                                                                 | Zayed Military Hospita                                                                                                                                                                                                                                                                                                                                                   | 102 444 4530                                                           | 1-C5                                                                                                                                 |
| L'Arabia Apts                                                                                                                                                                                                                                                | 1 57                                                                                                                 |                                                                                                                                                                                                                                                                                                                                                                          |                                                                        |                                                                                                                                      |
|                                                                                                                                                                                                                                                              | 1-F6                                                                                                                 | Main Streets                                                                                                                                                                                                                                                                                                                                                             |                                                                        |                                                                                                                                      |
| Le Meridien                                                                                                                                                                                                                                                  | 3-G3                                                                                                                 | Abu Dhabi-Al Ain Ro                                                                                                                                                                                                                                                                                                                                                      |                                                                        | 1-G7                                                                                                                                 |
| Le Royal Meridien                                                                                                                                                                                                                                            | 3-G3<br>3-F2                                                                                                         | Abu Dhabi-Al Ain Ro<br>Abu Dhabi-Dubai Ro                                                                                                                                                                                                                                                                                                                                |                                                                        | 1-F5                                                                                                                                 |
| Le Royal Meridien<br>Liwa Suites                                                                                                                                                                                                                             | 3-G3<br>3-F2<br>3-G4                                                                                                 | Abu Dhabi-Al Ain Ro<br>Abu Dhabi-Dubai Ro<br>Airport Rd                                                                                                                                                                                                                                                                                                                  | I                                                                      | 1-F5<br>1-G5                                                                                                                         |
| Le Royal Meridien<br>Liwa Suites<br>Mafraq                                                                                                                                                                                                                   | 3-G3<br>3-F2<br>3-G4<br>1-H7                                                                                         | Abu Dhabi-Al Ain Ro<br>Abu Dhabi-Dubai Ro<br>Airport Rd<br>Al Corniche St (1)                                                                                                                                                                                                                                                                                            |                                                                        | 1-F5<br>1-G5<br>3-E2                                                                                                                 |
| Le Royal Meridien<br>Liwa Suites<br>Mafraq<br>Millennium                                                                                                                                                                                                     | 3-G3<br>3-F2<br>3-G4<br>1-H7<br>3-F2                                                                                 | Abu Dhabi-Al Ain Ro<br>Abu Dhabi-Dubai Ro<br>Airport Rd<br>Al Corniche St (1)<br>Al Falah St (9)                                                                                                                                                                                                                                                                         | I                                                                      | 1-F5<br>1-G5<br>3-E2<br>3-D4                                                                                                         |
| Le Royal Meridien<br>Liwa Suites<br>Mafraq<br>Millennium<br>One to One                                                                                                                                                                                       | 3-G3<br>3-F2<br>3-G4<br>1-H7<br>3-F2<br>3-F6                                                                         | Abu Dhabi-Al Ain Ro<br>Abu Dhabi-Dubai Ro<br>Airport Rd<br>Al Corniche St (1)<br>Al Falah St (9)<br>Al Karamah St (24)                                                                                                                                                                                                                                                   | 3-B2,                                                                  | 1-F5<br>1-G5<br>3-E2<br>3-D4<br>3-D5                                                                                                 |
| Le Royal Meridien<br>Liwa Suites<br>Mafraq<br>Millennium<br>One to One<br>Oryx                                                                                                                                                                               | 3-G3<br>3-F2<br>3-G4<br>1-H7<br>3-F2<br>3-F6<br>3-C3                                                                 | Abu Dhabi-Al Ain Ro<br>Abu Dhabi-Dubai Ro<br>Airport Rd<br>Al Corniche St (1)<br>Al Falah St (9)<br>Al Karamah St (24)<br>Al Khaleej Al Arabi S                                                                                                                                                                                                                          | 3-B2,                                                                  | 1-F5<br>1-G5<br>3-E2<br>3-D4<br>3-D5<br>3-C7                                                                                         |
| Le Royal Meridien Liwa Suites Mafraq Millennium One to One Oryx Park Hyatt Saadiyat Island                                                                                                                                                                   | 3-G3<br>3-F2<br>3-G4<br>1-H7<br>3-F2<br>3-F6<br>3-C3<br>1-D1                                                         | Abu Dhabi-Al Ain Ro<br>Abu Dhabi-Dubai Ro<br>Airport Rd<br>Al Corniche St (1)<br>Al Falah St (9)<br>Al Karamah St (24)<br>Al Khaleej Al Arabi S<br>Al Maqta Bridge                                                                                                                                                                                                       | 3-B2,                                                                  | 1-F5<br>1-G5<br>3-E2<br>3-D4<br>3-D5<br>3-C7<br>1-E5                                                                                 |
| Le Royal Meridien Liwa Suites Mafraq Millennium One to One Oryx Park Hyatt Saadiyat Island Park Inn Abu Dhabi                                                                                                                                                | 3-G3<br>3-F2<br>3-G4<br>1-H7<br>3-F2<br>3-F6<br>3-C3<br>1-D1<br>1-G4                                                 | Abu Dhabi-Al Ain Ro<br>Abu Dhabi-Dubai Ro<br>Airport Rd<br>Al Corniche St (1)<br>Al Falah St (9)<br>Al Karamah St (24)<br>Al Khaleej Al Arabi S<br>Al Maqta Bridge<br>Al Mina St (10)                                                                                                                                                                                    | 3-B2,                                                                  | 1-F5<br>1-G5<br>3-E2<br>3-D4<br>3-D5<br>3-C7<br>1-E5<br>3-G2                                                                         |
| Le Royal Meridien Liwa Suites Mafraq Millennium One to One Oryx Park Hyatt Saadiyat Island Park Inn Abu Dhabi Park Rotana                                                                                                                                    | 3-G3<br>3-F2<br>3-G4<br>1-H7<br>3-F2<br>3-F6<br>3-C3<br>1-D1<br>1-G4<br>1-D5                                         | Abu Dhabi-Al Ain Ro<br>Abu Dhabi-Dubai Ro<br>Airport Rd<br>Al Corniche St (1)<br>Al Falah St (9)<br>Al Karamah St (24)<br>Al Khaleej Al Arabi S<br>Al Maqta Bridge<br>Al Mina St (10)<br>Al Saada St (19)                                                                                                                                                                | 3-B2,                                                                  | 1-F5<br>1-G5<br>3-E2<br>3-D4<br>3-D5<br>3-C7<br>1-E5                                                                                 |
| Le Royal Meridien Liwa Suites Mafraq Millennium One to One Oryx Park Hyatt Saadiyat Island Park Inn Abu Dhabi                                                                                                                                                | 3-G3<br>3-F2<br>3-G4<br>1-H7<br>3-F2<br>3-F6<br>3-C3<br>1-D1<br>1-G4<br>1-D5                                         | Abu Dhabi-Al Ain Ro<br>Abu Dhabi-Dubai Ro<br>Airport Rd<br>Al Corniche St (1)<br>Al Falah St (9)<br>Al Karamah St (24)<br>Al Khaleej Al Arabi S<br>Al Maqta Bridge<br>Al Mina St (10)                                                                                                                                                                                    | 3-B2,                                                                  | 1-F5<br>1-G5<br>3-E2<br>3-D4<br>3-D5<br>3-C7<br>1-E5<br>3-G2<br>3-D8                                                                 |
| Le Royal Meridien Liwa Suites Mafraq Millennium One to One Oryx Park Hyatt Saadiyat Island Park Inn Abu Dhabi Park Rotana Premier Inn                                                                                                                        | 3-G3<br>3-F2<br>3-G4<br>1-H7<br>3-F2<br>3-F6<br>3-C3<br>1-D1<br>1-G4<br>1-D5                                         | Abu Dhabi-Al Ain Ro<br>Abu Dhabi-Dubai Ro<br>Airport Rd<br>Al Corniche St (1)<br>Al Falah St (9)<br>Al Karamah St (24)<br>Al Khaleej Al Arabi S<br>Al Maqta Bridge<br>Al Mina St (10)<br>Al Saada St (19)<br>Al Salam St (8)                                                                                                                                             | 3-B2,                                                                  | 1-F5<br>1-G5<br>3-E2<br>3-D4<br>3-D5<br>3-C7<br>1-E5<br>3-G2<br>3-D8<br>3-F3                                                         |
| Le Royal Meridien Liwa Suites Mafraq Millennium One to One Oryx Park Hyatt Saadiyat Island Park Inn Abu Dhabi Park Rotana Premier Inn Radisson Blu                                                                                                           | 3-G3<br>3-F2<br>3-G4<br>1-H7<br>3-F2<br>3-F6<br>3-C3<br>1-D1<br>1-G4<br>1-D5<br>1-D5                                 | Abu Dhabi-Al Ain Ro<br>Abu Dhabi-Dubai Ro<br>Airport Rd<br>Al Corniche St (1)<br>Al Falah St (9)<br>Al Karamah St (24)<br>Al Khaleej Al Arabi S<br>Al Maqta Bridge<br>Al Mina St (10)<br>Al Saada St (19)<br>Al Salam St (8)<br>Bainunah St (34)                                                                                                                         | 3-B2,                                                                  | 1-F5<br>1-G5<br>3-E2<br>3-D4<br>3-D5<br>3-C7<br>1-E5<br>3-G2<br>3-D8<br>3-F3<br>3-B4                                                 |
| Le Royal Meridien Liwa Suites Mafraq Millennium One to One Oryx Park Hyatt Saadiyat Island Park Inn Abu Dhabi Park Rotana Premier Inn Radisson Blu Rocco Forte                                                                                               | 3-G3<br>3-F2<br>3-G4<br>1-H7<br>3-F2<br>3-F6<br>3-C3<br>1-D1<br>1-G4<br>1-D5<br>1-D5<br>1-G4<br>1-D5                 | Abu Dhabi-Al Ain Ro<br>Abu Dhabi-Dubai Ro<br>Airport Rd<br>Al Corniche St (1)<br>Al Falah St (9)<br>Al Karamah St (24)<br>Al Khaleej Al Arabi S<br>Al Maqta Bridge<br>Al Mina St (10)<br>Al Saada St (19)<br>Al Salam St (8)<br>Bainunah St (34)<br>Delma St (13)                                                                                                        | 3-B2,                                                                  | 1-F5<br>1-G5<br>3-E2<br>3-D4<br>3-D5<br>3-C7<br>1-E5<br>3-G2<br>3-D8<br>3-F3<br>3-B4<br>3-D6                                         |
| Le Royal Meridien Liwa Suites Mafraq Millennium One to One Oryx Park Hyatt Saadiyat Island Park Inn Abu Dhabi Park Rotana Premier Inn Radisson Blu Rocco Forte Sands                                                                                         | 3-G3<br>3-F2<br>3-G4<br>1-H7<br>3-F2<br>3-F6<br>3-C3<br>1-D1<br>1-G4<br>1-D5<br>1-D5<br>1-G4<br>1-D5<br>3-F3         | Abu Dhabi-Al Ain Ro<br>Abu Dhabi-Dubai Ro<br>Airport Rd<br>Al Corniche St (1)<br>Al Falah St (9)<br>Al Karamah St (24)<br>Al Khaleej Al Arabi S<br>Al Maqta Bridge<br>Al Mina St (10)<br>Al Saada St (19)<br>Al Salam St (8)<br>Bainunah St (34)<br>Delma St (13)                                                                                                        | 3-B2,<br>St (30)                                                       | 1-F5<br>1-G5<br>3-E2<br>3-D4<br>3-D5<br>3-C7<br>1-E5<br>3-G2<br>3-D8<br>3-F3<br>3-B4<br>3-D6<br>3-E7<br>3-E3                         |
| Le Royal Meridien Liwa Suites Mafraq Millennium One to One Oryx Park Hyatt Saadiyat Island Park Inn Abu Dhabi Park Rotana Premier Inn Radisson Blu Rocco Forte Sands Shangri-La                                                                              | 3-G3<br>3-F2<br>3-G4<br>1-H7<br>3-F2<br>3-F6<br>3-C3<br>1-D1<br>1-G4<br>1-D5<br>1-D5<br>1-G4<br>1-D5<br>3-F3<br>1-E5 | Abu Dhabi-Al Ain Ro<br>Abu Dhabi-Dubai Ro<br>Airport Rd<br>Al Corniche St (1)<br>Al Falah St (9)<br>Al Karamah St (24)<br>Al Khaleej Al Arabi S<br>Al Maqta Bridge<br>Al Mina St (10)<br>Al Saada St (19)<br>Al Salam St (8)<br>Bainunah St (34)<br>Delma St (13)<br>Fourth St<br>Hamdan Bin Mohan                                                                       | 3-B2,<br>St (30)<br>ned St (5)<br>ne First St(11)                      | 1-F5<br>1-G5<br>3-E2<br>3-D4<br>3-D5<br>3-C7<br>1-E5<br>3-G2<br>3-D8<br>3-F3<br>3-B4<br>3-D6<br>3-E7<br>3-E3                         |
| Le Royal Meridien Liwa Suites Mafraq Millennium One to One Oryx Park Hyatt Saadiyat Island Park Inn Abu Dhabi Park Rotana Premier Inn Radisson Blu Rocco Forte Sands Shangri-La Sheraton Khalidiya                                                           | 3-G3 3-F2 3-G4 1-H7 3-F2 3-F6 3-C3 1-D1 1-G4 1-D5 1-D5 1-G4 1-D5 3-F3 1-E5 3-D3                                      | Abu Dhabi-Al Ain Ro<br>Abu Dhabi-Dubai Ro<br>Airport Rd<br>Al Corniche St (1)<br>Al Falah St (9)<br>Al Karamah St (24)<br>Al Khaleej Al Arabi St<br>Al Maqta Bridge<br>Al Mina St (10)<br>Al Saada St (19)<br>Al Salam St (8)<br>Bainunah St (34)<br>Delma St (13)<br>Fourth St<br>Hamdan Bin Mohan<br>Hazzaa Bin Zayed Tl<br>Khalifa Bin Shakhbo<br>Khalifa Bin Zayed H | 3-B2,<br>St (30)<br>ned St (5)<br>ne First St(11)<br>out St (28)       | 1-F5<br>1-G5<br>3-E2<br>3-D4<br>3-D5<br>3-C7<br>1-E5<br>3-G2<br>3-D8<br>3-F3<br>3-B4<br>3-D6<br>3-E7<br>3-E3<br>3-D5                 |
| Le Royal Meridien Liwa Suites Mafraq Millennium One to One Oryx Park Hyatt Saadiyat Island Park Inn Abu Dhabi Park Rotana Premier Inn Radisson Blu Rocco Forte Sands Shangri-La Sheraton Khalidiya Sheraton Resort & Towers Sofitel St Regis Saadiyat Island | 3-G3 3-F2 3-G4 1-H7 3-F2 3-F6 3-C3 1-D1 1-G4 1-D5 1-D5 1-G4 1-D5 3-F3 1-E5 3-D3 3-F2                                 | Abu Dhabi-Al Ain Ro<br>Abu Dhabi-Dubai Ro<br>Airport Rd<br>Al Corniche St (1)<br>Al Falah St (9)<br>Al Karamah St (24)<br>Al Khaleej Al Arabi S<br>Al Maqta Bridge<br>Al Mina St (10)<br>Al Saada St (19)<br>Al Salam St (8)<br>Bainunah St (34)<br>Delma St (13)<br>Fourth St<br>Hamdan Bin Mohan<br>Hazzaa Bin Zayed Tl<br>Khalifa Bin Shakhbo<br>Khalifa Bin Zayed H  | 3-B2,<br>St (30)<br>med St (5)<br>ne First St(11)<br>out St (28)<br>wy | 1-F5<br>1-G5<br>3-E2<br>3-D4<br>3-D5<br>3-C7<br>1-E5<br>3-G2<br>3-D8<br>3-F3<br>3-B4<br>3-D6<br>3-E7<br>3-E3<br>3-C4<br>1-E2<br>3-E2 |
| Le Royal Meridien Liwa Suites Mafraq Millennium One to One Oryx Park Hyatt Saadiyat Island Park Inn Abu Dhabi Park Rotana Premier Inn Radisson Blu Rocco Forte Sands Shangri-La Sheraton Khalidiya Sheraton Resort & Towers Sofitel                          | 3-G3 3-F2 3-G4 1-H7 3-F2 3-F6 3-C3 1-D1 1-G4 1-D5 1-D5 1-G4 1-D5 3-F3 1-E5 3-D3 3-F2 2-F2                            | Abu Dhabi-Al Ain Ro<br>Abu Dhabi-Dubai Ro<br>Airport Rd<br>Al Corniche St (1)<br>Al Falah St (9)<br>Al Karamah St (24)<br>Al Khaleej Al Arabi St<br>Al Maqta Bridge<br>Al Mina St (10)<br>Al Saada St (19)<br>Al Salam St (8)<br>Bainunah St (34)<br>Delma St (13)<br>Fourth St<br>Hamdan Bin Mohan<br>Hazzaa Bin Zayed Tl<br>Khalifa Bin Shakhbo<br>Khalifa Bin Zayed H | 3-B2,<br>St (30)<br>med St (5)<br>ne First St(11)<br>out St (28)<br>wy | 1-F5<br>3-E2<br>3-D4<br>3-D5<br>3-C7<br>1-E5<br>3-G2<br>3-D8<br>3-F3<br>3-B4<br>3-D6<br>3-E7<br>3-E3<br>3-C4<br>1-E2                 |

Yas Island Rotana

Abu Dhabi Corniche

Al Khubeirah Garden

Al Markaziyah Garden

Yas Viceroy

1-D5

3-C3

3-D2

3-B1 1-C5

1-E5

1-F5

3-A4

2-A2

3-C2

1-C2

3-D5

1-E5 3-G2

3-F3

3-E3

3-C4

1-E2

1-F6

3-D3

1-E5

1-G4 Rashid Bin Saeed Al Maktoum St 3-E5

1-H4 Sixth St

Truck Rd

3-E2 Twenty Sixth St

3-D2 Zayed The First St (7)

3-B3 Zayed Bridge