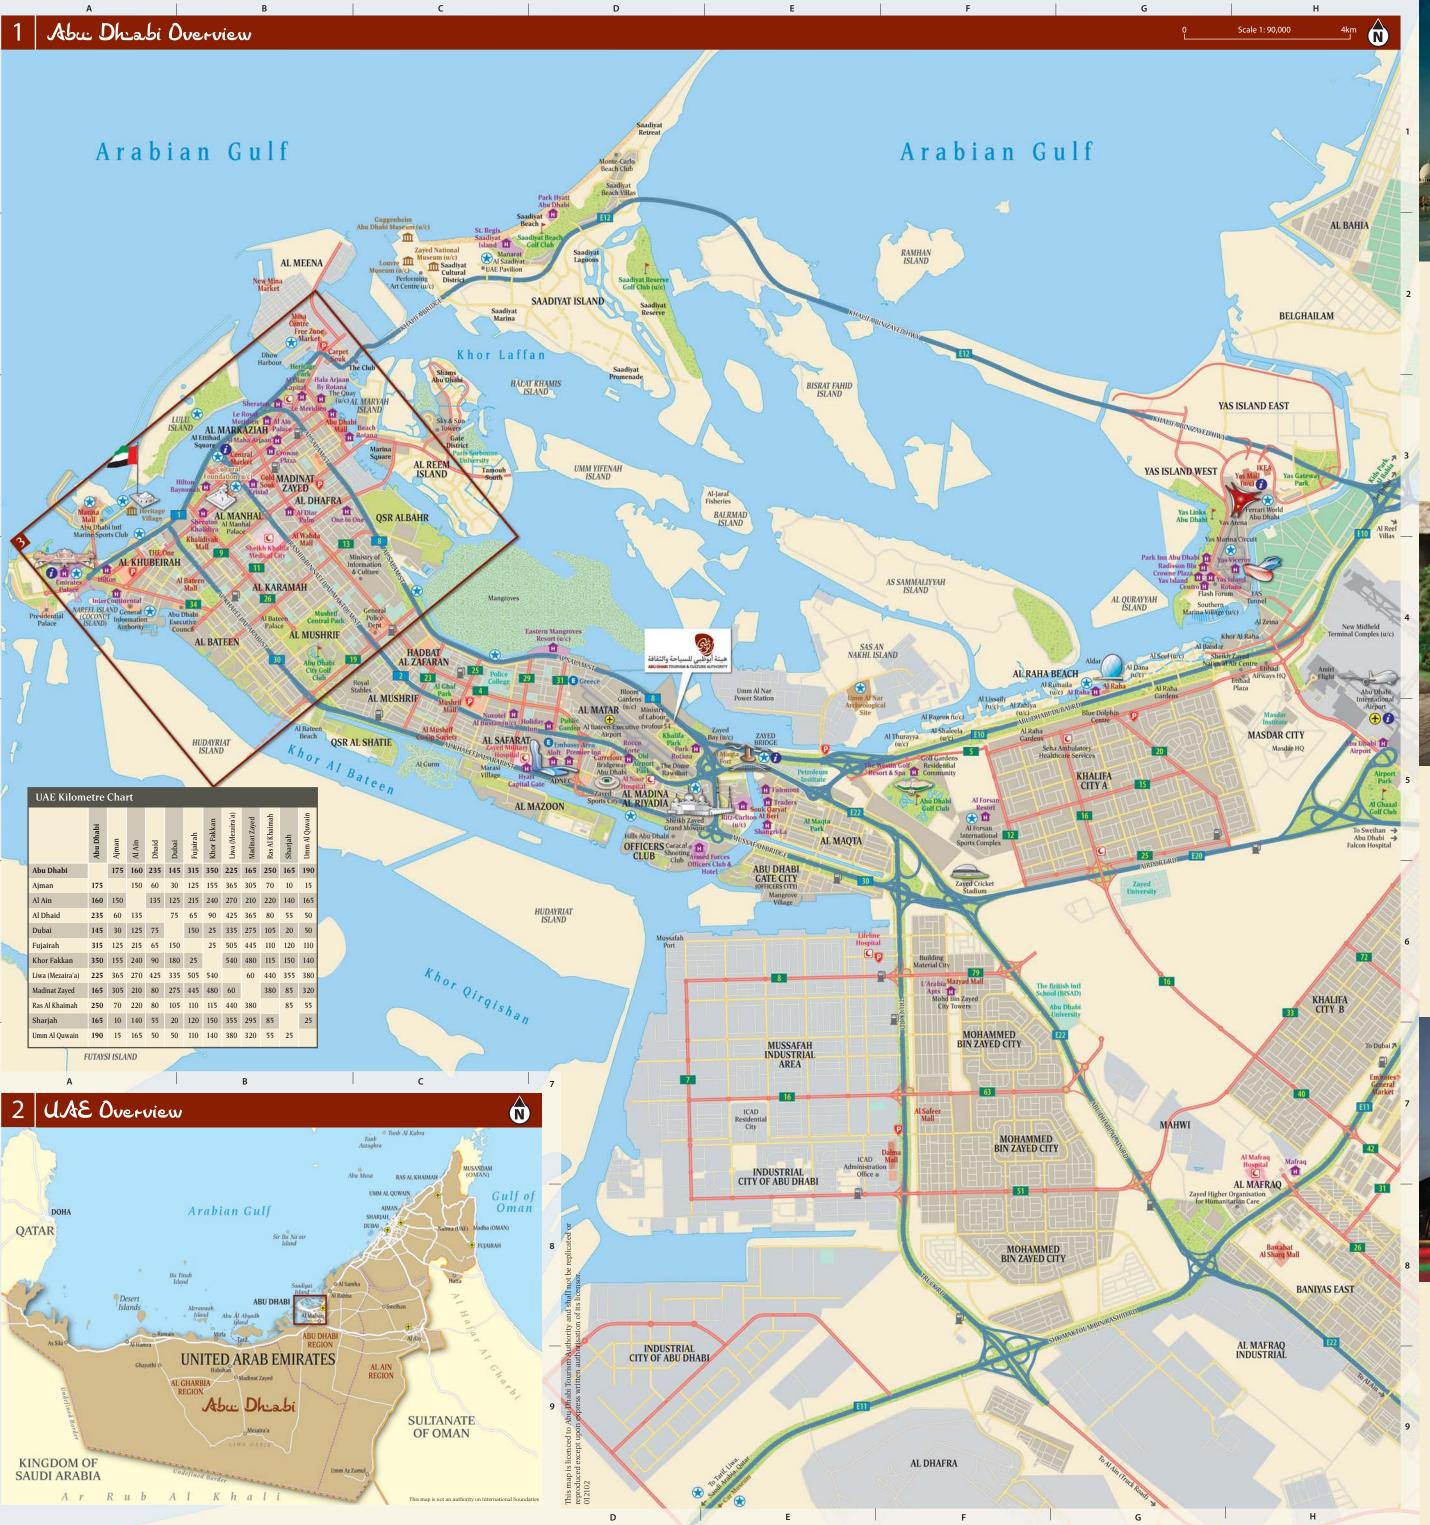

Scale 1: 26,000

| <b>Useful Numbers</b>                                                                                                                                                                                                                                        |                                                                                                                      | Capital Gardens                                                                                                                                                                                                                                                                                                                                                          |                                                                        | 3-F2                                                                                                                                 |
|--------------------------------------------------------------------------------------------------------------------------------------------------------------------------------------------------------------------------------------------------------------|----------------------------------------------------------------------------------------------------------------------|--------------------------------------------------------------------------------------------------------------------------------------------------------------------------------------------------------------------------------------------------------------------------------------------------------------------------------------------------------------------------|------------------------------------------------------------------------|--------------------------------------------------------------------------------------------------------------------------------------|
| Operator                                                                                                                                                                                                                                                     | 100                                                                                                                  | Corniche Beach Park                                                                                                                                                                                                                                                                                                                                                      |                                                                        | 3-B3                                                                                                                                 |
| Directory Enquiries                                                                                                                                                                                                                                          | 181                                                                                                                  | Formal Park                                                                                                                                                                                                                                                                                                                                                              |                                                                        | 2-F2                                                                                                                                 |
| Fire / Police<br>Ambulance                                                                                                                                                                                                                                   | 997 / 999                                                                                                            |                                                                                                                                                                                                                                                                                                                                                                          |                                                                        | 3-G2<br>1-D5                                                                                                                         |
|                                                                                                                                                                                                                                                              | 998/999<br>575 7818                                                                                                  | Khalidiya Garden                                                                                                                                                                                                                                                                                                                                                         |                                                                        | 3-C3                                                                                                                                 |
| *                                                                                                                                                                                                                                                            | 575 7500                                                                                                             | Lake Park                                                                                                                                                                                                                                                                                                                                                                |                                                                        | 3-E2                                                                                                                                 |
| Abu Dhabi Tourism Authority 02                                                                                                                                                                                                                               |                                                                                                                      | Mushrif Central Parl                                                                                                                                                                                                                                                                                                                                                     | K                                                                      | 1-D7                                                                                                                                 |
| Trans AD (Abu Dhabi Taxi) 60                                                                                                                                                                                                                                 |                                                                                                                      | Old Airport Garden                                                                                                                                                                                                                                                                                                                                                       |                                                                        | 1-D5                                                                                                                                 |
|                                                                                                                                                                                                                                                              | 402 4500                                                                                                             | Urban Park                                                                                                                                                                                                                                                                                                                                                               |                                                                        | 3-D2                                                                                                                                 |
|                                                                                                                                                                                                                                                              | 800 2277                                                                                                             | Shopping Malls & S                                                                                                                                                                                                                                                                                                                                                       | ouks                                                                   |                                                                                                                                      |
| UAE Country Code                                                                                                                                                                                                                                             | 971                                                                                                                  | Abu Dhabi Mall                                                                                                                                                                                                                                                                                                                                                           |                                                                        | 3-G3                                                                                                                                 |
| Mobile Telephones 050                                                                                                                                                                                                                                        | /055/056                                                                                                             | Al Raha Mall                                                                                                                                                                                                                                                                                                                                                             |                                                                        | 1-G4                                                                                                                                 |
| Abu Dhabi 02 Ajman                                                                                                                                                                                                                                           | 06                                                                                                                   | Al Wahda Mall                                                                                                                                                                                                                                                                                                                                                            |                                                                        | 3-E5                                                                                                                                 |
| Al Ain 03 Dubai                                                                                                                                                                                                                                              | 04                                                                                                                   | Bawabat Al Sharq M                                                                                                                                                                                                                                                                                                                                                       | all                                                                    | 1-H8                                                                                                                                 |
| Fujairah 09 Ras Al Kha                                                                                                                                                                                                                                       | imah 07                                                                                                              | Carpet Souk                                                                                                                                                                                                                                                                                                                                                              |                                                                        | 3-H2                                                                                                                                 |
| Sharjah 06 Umm Al Qu                                                                                                                                                                                                                                         |                                                                                                                      | Central Market                                                                                                                                                                                                                                                                                                                                                           |                                                                        | 3-E2                                                                                                                                 |
| Hotels, Hotel Aptarments &                                                                                                                                                                                                                                   |                                                                                                                      | Dalma Mall                                                                                                                                                                                                                                                                                                                                                               |                                                                        | 1-F7                                                                                                                                 |
| Abu Dhabi Airport                                                                                                                                                                                                                                            | 1-H5                                                                                                                 | Free Zone Market (I                                                                                                                                                                                                                                                                                                                                                      | anian Market                                                           |                                                                                                                                      |
| Al Ain Palace                                                                                                                                                                                                                                                | 3-F2                                                                                                                 | Khalidiyah Mall<br>Madinat Zayed Shor                                                                                                                                                                                                                                                                                                                                    | ming &                                                                 | 3-D3                                                                                                                                 |
| Al Forcer Bosont                                                                                                                                                                                                                                             | 3-E4<br>1-F5                                                                                                         | Gold Centre                                                                                                                                                                                                                                                                                                                                                              | philig &                                                               | 3-E4                                                                                                                                 |
| Al Forsan Resort<br>Al Maha Arjaan by Rotana                                                                                                                                                                                                                 | 3-F3                                                                                                                 | Marina Mall                                                                                                                                                                                                                                                                                                                                                              |                                                                        | 3-E4                                                                                                                                 |
| Al Manzel Apts                                                                                                                                                                                                                                               | 3-G3                                                                                                                 | Mushrif Mall                                                                                                                                                                                                                                                                                                                                                             |                                                                        | 1-C5                                                                                                                                 |
| Al Raha Beach                                                                                                                                                                                                                                                | 1-G4                                                                                                                 | Qaryat Al Beri Souk                                                                                                                                                                                                                                                                                                                                                      |                                                                        | 1-E5                                                                                                                                 |
| Al Rawda Arjaan by Rotana                                                                                                                                                                                                                                    | 3-E5                                                                                                                 | Places Of Interest                                                                                                                                                                                                                                                                                                                                                       |                                                                        |                                                                                                                                      |
| Aloft                                                                                                                                                                                                                                                        | 1-D5                                                                                                                 | ADNEC                                                                                                                                                                                                                                                                                                                                                                    |                                                                        | 1-D5                                                                                                                                 |
| Armed Forces Officers Club                                                                                                                                                                                                                                   | 1-D5                                                                                                                 | Al Forsan Intl Sports                                                                                                                                                                                                                                                                                                                                                    | Complex                                                                | 1-F5                                                                                                                                 |
| Beach Rotana                                                                                                                                                                                                                                                 | 3-G4                                                                                                                 | Al Maqta Fort                                                                                                                                                                                                                                                                                                                                                            |                                                                        | 1-E5                                                                                                                                 |
| Centro                                                                                                                                                                                                                                                       | 1-G4                                                                                                                 | Cultural Foundation                                                                                                                                                                                                                                                                                                                                                      |                                                                        | 3-E3                                                                                                                                 |
| Centro Al Manhal                                                                                                                                                                                                                                             | 3-E5                                                                                                                 | Dhow Building Yard                                                                                                                                                                                                                                                                                                                                                       |                                                                        | 3-A4                                                                                                                                 |
| City Seasons Al Hamra                                                                                                                                                                                                                                        | 3-F3                                                                                                                 | Emirates Palace                                                                                                                                                                                                                                                                                                                                                          |                                                                        | 2-A2                                                                                                                                 |
| Cristal                                                                                                                                                                                                                                                      | 3-E3                                                                                                                 | Fish Market & Veget                                                                                                                                                                                                                                                                                                                                                      | able Souk                                                              | 3-H1                                                                                                                                 |
| Cristal Salam                                                                                                                                                                                                                                                | 3-G4                                                                                                                 | Ferrari World Abu D                                                                                                                                                                                                                                                                                                                                                      | habi                                                                   | 1-H3                                                                                                                                 |
| Crowne Plaza                                                                                                                                                                                                                                                 | 3-F3                                                                                                                 | Heritage Village                                                                                                                                                                                                                                                                                                                                                         |                                                                        | 3-C2                                                                                                                                 |
| Crowne Plaza Yas Island                                                                                                                                                                                                                                      | 1-G4                                                                                                                 | Manarat Al Saadiyat                                                                                                                                                                                                                                                                                                                                                      |                                                                        | 1-C2                                                                                                                                 |
| Eclipse Suites                                                                                                                                                                                                                                               | 3-E2                                                                                                                 | Qasr Al Hosn                                                                                                                                                                                                                                                                                                                                                             |                                                                        | 3-D3                                                                                                                                 |
| Emirates Palace                                                                                                                                                                                                                                              | 3-A2                                                                                                                 | Sheikh Zayed Grand                                                                                                                                                                                                                                                                                                                                                       | Mosque                                                                 | 1-E5                                                                                                                                 |
| Fairmont                                                                                                                                                                                                                                                     | 1-E5<br>3-E5                                                                                                         | Yas Marina Circuit<br>Hospitals                                                                                                                                                                                                                                                                                                                                          |                                                                        | 1-H3                                                                                                                                 |
| Grand Millennium Al Wahda<br>Hala Arjaan By Rotana                                                                                                                                                                                                           | 3-G3                                                                                                                 | Al Mafraq Hospital                                                                                                                                                                                                                                                                                                                                                       | 02 582 3100                                                            | 1.H7                                                                                                                                 |
| Hilton Abu Dhabi                                                                                                                                                                                                                                             | 3-B2                                                                                                                 | Al Noor Hospital                                                                                                                                                                                                                                                                                                                                                         | 02 626 5265                                                            |                                                                                                                                      |
| Hilton Baynunah Tower Apts                                                                                                                                                                                                                                   | 3-D2                                                                                                                 | Al Salamah Hospital                                                                                                                                                                                                                                                                                                                                                      |                                                                        |                                                                                                                                      |
| Hilton Corniche Apts                                                                                                                                                                                                                                         | 3-F2                                                                                                                 | Corniche Hospital                                                                                                                                                                                                                                                                                                                                                        | 02 672 4900                                                            |                                                                                                                                      |
| Holiday Inn                                                                                                                                                                                                                                                  | 1-D5                                                                                                                 | Lifeline Hospital                                                                                                                                                                                                                                                                                                                                                        | 02 633 5522                                                            | 3-F3                                                                                                                                 |
| Hyatt Capital Gate                                                                                                                                                                                                                                           | 1-D5                                                                                                                 | National Hospital                                                                                                                                                                                                                                                                                                                                                        | 02 671 1000                                                            | 3-F3                                                                                                                                 |
| InterContinental                                                                                                                                                                                                                                             | 3-A3                                                                                                                 | NMC Hospital                                                                                                                                                                                                                                                                                                                                                             | 02 633 2255                                                            | 3-E3                                                                                                                                 |
| Jumeirah at Etihad Towers                                                                                                                                                                                                                                    | 3-A2                                                                                                                 | Shk Khalifa Medical Cit                                                                                                                                                                                                                                                                                                                                                  | y 02 610 2000                                                          | 3-E4                                                                                                                                 |
| Khalidiya Palace Reyhaan                                                                                                                                                                                                                                     | 3-A3                                                                                                                 | Zayed Military Hospita                                                                                                                                                                                                                                                                                                                                                   | 102 444 4530                                                           | 1-C5                                                                                                                                 |
| L'Arabia Apts                                                                                                                                                                                                                                                | 1 57                                                                                                                 |                                                                                                                                                                                                                                                                                                                                                                          |                                                                        |                                                                                                                                      |
|                                                                                                                                                                                                                                                              | 1-F6                                                                                                                 | Main Streets                                                                                                                                                                                                                                                                                                                                                             |                                                                        |                                                                                                                                      |
| Le Meridien                                                                                                                                                                                                                                                  | 3-G3                                                                                                                 | Abu Dhabi-Al Ain Ro                                                                                                                                                                                                                                                                                                                                                      |                                                                        | 1-G7                                                                                                                                 |
| Le Royal Meridien                                                                                                                                                                                                                                            | 3-G3<br>3-F2                                                                                                         | Abu Dhabi-Al Ain Ro<br>Abu Dhabi-Dubai Ro                                                                                                                                                                                                                                                                                                                                |                                                                        | 1-F5                                                                                                                                 |
| Le Royal Meridien<br>Liwa Suites                                                                                                                                                                                                                             | 3-G3<br>3-F2<br>3-G4                                                                                                 | Abu Dhabi-Al Ain Ro<br>Abu Dhabi-Dubai Ro<br>Airport Rd                                                                                                                                                                                                                                                                                                                  | I                                                                      | 1-F5<br>1-G5                                                                                                                         |
| Le Royal Meridien<br>Liwa Suites<br>Mafraq                                                                                                                                                                                                                   | 3-G3<br>3-F2<br>3-G4<br>1-H7                                                                                         | Abu Dhabi-Al Ain Ro<br>Abu Dhabi-Dubai Ro<br>Airport Rd<br>Al Corniche St (1)                                                                                                                                                                                                                                                                                            |                                                                        | 1-F5<br>1-G5<br>3-E2                                                                                                                 |
| Le Royal Meridien<br>Liwa Suites<br>Mafraq<br>Millennium                                                                                                                                                                                                     | 3-G3<br>3-F2<br>3-G4<br>1-H7<br>3-F2                                                                                 | Abu Dhabi-Al Ain Ro<br>Abu Dhabi-Dubai Ro<br>Airport Rd<br>Al Corniche St (1)<br>Al Falah St (9)                                                                                                                                                                                                                                                                         | I                                                                      | 1-F5<br>1-G5<br>3-E2<br>3-D4                                                                                                         |
| Le Royal Meridien<br>Liwa Suites<br>Mafraq<br>Millennium<br>One to One                                                                                                                                                                                       | 3-G3<br>3-F2<br>3-G4<br>1-H7<br>3-F2<br>3-F6                                                                         | Abu Dhabi-Al Ain Ro<br>Abu Dhabi-Dubai Ro<br>Airport Rd<br>Al Corniche St (1)<br>Al Falah St (9)<br>Al Karamah St (24)                                                                                                                                                                                                                                                   | 3-B2,                                                                  | 1-F5<br>1-G5<br>3-E2<br>3-D4<br>3-D5                                                                                                 |
| Le Royal Meridien<br>Liwa Suites<br>Mafraq<br>Millennium<br>One to One<br>Oryx                                                                                                                                                                               | 3-G3<br>3-F2<br>3-G4<br>1-H7<br>3-F2<br>3-F6<br>3-C3                                                                 | Abu Dhabi-Al Ain Ro<br>Abu Dhabi-Dubai Ro<br>Airport Rd<br>Al Corniche St (1)<br>Al Falah St (9)<br>Al Karamah St (24)<br>Al Khaleej Al Arabi S                                                                                                                                                                                                                          | 3-B2,                                                                  | 1-F5<br>1-G5<br>3-E2<br>3-D4<br>3-D5<br>3-C7                                                                                         |
| Le Royal Meridien Liwa Suites Mafraq Millennium One to One Oryx Park Hyatt Saadiyat Island                                                                                                                                                                   | 3-G3<br>3-F2<br>3-G4<br>1-H7<br>3-F2<br>3-F6<br>3-C3<br>1-D1                                                         | Abu Dhabi-Al Ain Ro<br>Abu Dhabi-Dubai Ro<br>Airport Rd<br>Al Corniche St (1)<br>Al Falah St (9)<br>Al Karamah St (24)<br>Al Khaleej Al Arabi S<br>Al Maqta Bridge                                                                                                                                                                                                       | 3-B2,                                                                  | 1-F5<br>1-G5<br>3-E2<br>3-D4<br>3-D5<br>3-C7<br>1-E5                                                                                 |
| Le Royal Meridien Liwa Suites Mafraq Millennium One to One Oryx Park Hyatt Saadiyat Island Park Inn Abu Dhabi                                                                                                                                                | 3-G3<br>3-F2<br>3-G4<br>1-H7<br>3-F2<br>3-F6<br>3-C3<br>1-D1<br>1-G4                                                 | Abu Dhabi-Al Ain Ro<br>Abu Dhabi-Dubai Ro<br>Airport Rd<br>Al Corniche St (1)<br>Al Falah St (9)<br>Al Karamah St (24)<br>Al Khaleej Al Arabi S<br>Al Maqta Bridge<br>Al Mina St (10)                                                                                                                                                                                    | 3-B2,                                                                  | 1-F5<br>1-G5<br>3-E2<br>3-D4<br>3-D5<br>3-C7<br>1-E5<br>3-G2                                                                         |
| Le Royal Meridien Liwa Suites Mafraq Millennium One to One Oryx Park Hyatt Saadiyat Island Park Inn Abu Dhabi Park Rotana                                                                                                                                    | 3-G3<br>3-F2<br>3-G4<br>1-H7<br>3-F2<br>3-F6<br>3-C3<br>1-D1<br>1-G4<br>1-D5                                         | Abu Dhabi-Al Ain Ro<br>Abu Dhabi-Dubai Ro<br>Airport Rd<br>Al Corniche St (1)<br>Al Falah St (9)<br>Al Karamah St (24)<br>Al Khaleej Al Arabi S<br>Al Maqta Bridge<br>Al Mina St (10)<br>Al Saada St (19)                                                                                                                                                                | 3-B2,                                                                  | 1-F5<br>1-G5<br>3-E2<br>3-D4<br>3-D5<br>3-C7<br>1-E5                                                                                 |
| Le Royal Meridien Liwa Suites Mafraq Millennium One to One Oryx Park Hyatt Saadiyat Island Park Inn Abu Dhabi                                                                                                                                                | 3-G3<br>3-F2<br>3-G4<br>1-H7<br>3-F2<br>3-F6<br>3-C3<br>1-D1<br>1-G4<br>1-D5                                         | Abu Dhabi-Al Ain Ro<br>Abu Dhabi-Dubai Ro<br>Airport Rd<br>Al Corniche St (1)<br>Al Falah St (9)<br>Al Karamah St (24)<br>Al Khaleej Al Arabi S<br>Al Maqta Bridge<br>Al Mina St (10)                                                                                                                                                                                    | 3-B2,                                                                  | 1-F5<br>1-G5<br>3-E2<br>3-D4<br>3-D5<br>3-C7<br>1-E5<br>3-G2<br>3-D8                                                                 |
| Le Royal Meridien Liwa Suites Mafraq Millennium One to One Oryx Park Hyatt Saadiyat Island Park Inn Abu Dhabi Park Rotana Premier Inn                                                                                                                        | 3-G3<br>3-F2<br>3-G4<br>1-H7<br>3-F2<br>3-F6<br>3-C3<br>1-D1<br>1-G4<br>1-D5                                         | Abu Dhabi-Al Ain Ro<br>Abu Dhabi-Dubai Ro<br>Airport Rd<br>Al Corniche St (1)<br>Al Falah St (9)<br>Al Karamah St (24)<br>Al Khaleej Al Arabi S<br>Al Maqta Bridge<br>Al Mina St (10)<br>Al Saada St (19)<br>Al Salam St (8)                                                                                                                                             | 3-B2,                                                                  | 1-F5<br>1-G5<br>3-E2<br>3-D4<br>3-D5<br>3-C7<br>1-E5<br>3-G2<br>3-D8<br>3-F3                                                         |
| Le Royal Meridien Liwa Suites Mafraq Millennium One to One Oryx Park Hyatt Saadiyat Island Park Inn Abu Dhabi Park Rotana Premier Inn Radisson Blu                                                                                                           | 3-G3<br>3-F2<br>3-G4<br>1-H7<br>3-F2<br>3-F6<br>3-C3<br>1-D1<br>1-G4<br>1-D5<br>1-D5                                 | Abu Dhabi-Al Ain Ro<br>Abu Dhabi-Dubai Ro<br>Airport Rd<br>Al Corniche St (1)<br>Al Falah St (9)<br>Al Karamah St (24)<br>Al Khaleej Al Arabi S<br>Al Maqta Bridge<br>Al Mina St (10)<br>Al Saada St (19)<br>Al Salam St (8)<br>Bainunah St (34)                                                                                                                         | 3-B2,                                                                  | 1-F5<br>1-G5<br>3-E2<br>3-D4<br>3-D5<br>3-C7<br>1-E5<br>3-G2<br>3-D8<br>3-F3<br>3-B4                                                 |
| Le Royal Meridien Liwa Suites Mafraq Millennium One to One Oryx Park Hyatt Saadiyat Island Park Inn Abu Dhabi Park Rotana Premier Inn Radisson Blu Rocco Forte                                                                                               | 3-G3<br>3-F2<br>3-G4<br>1-H7<br>3-F2<br>3-F6<br>3-C3<br>1-D1<br>1-G4<br>1-D5<br>1-D5<br>1-G4<br>1-D5                 | Abu Dhabi-Al Ain Ro<br>Abu Dhabi-Dubai Ro<br>Airport Rd<br>Al Corniche St (1)<br>Al Falah St (9)<br>Al Karamah St (24)<br>Al Khaleej Al Arabi S<br>Al Maqta Bridge<br>Al Mina St (10)<br>Al Saada St (19)<br>Al Salam St (8)<br>Bainunah St (34)<br>Delma St (13)                                                                                                        | 3-B2,                                                                  | 1-F5<br>1-G5<br>3-E2<br>3-D4<br>3-D5<br>3-C7<br>1-E5<br>3-G2<br>3-D8<br>3-F3<br>3-B4<br>3-D6                                         |
| Le Royal Meridien Liwa Suites Mafraq Millennium One to One Oryx Park Hyatt Saadiyat Island Park Inn Abu Dhabi Park Rotana Premier Inn Radisson Blu Rocco Forte Sands                                                                                         | 3-G3<br>3-F2<br>3-G4<br>1-H7<br>3-F2<br>3-F6<br>3-C3<br>1-D1<br>1-G4<br>1-D5<br>1-D5<br>1-G4<br>1-D5<br>3-F3         | Abu Dhabi-Al Ain Ro<br>Abu Dhabi-Dubai Ro<br>Airport Rd<br>Al Corniche St (1)<br>Al Falah St (9)<br>Al Karamah St (24)<br>Al Khaleej Al Arabi S<br>Al Maqta Bridge<br>Al Mina St (10)<br>Al Saada St (19)<br>Al Salam St (8)<br>Bainunah St (34)<br>Delma St (13)                                                                                                        | 3-B2,<br>St (30)                                                       | 1-F5<br>1-G5<br>3-E2<br>3-D4<br>3-D5<br>3-C7<br>1-E5<br>3-G2<br>3-D8<br>3-F3<br>3-B4<br>3-D6<br>3-E7<br>3-E3                         |
| Le Royal Meridien Liwa Suites Mafraq Millennium One to One Oryx Park Hyatt Saadiyat Island Park Inn Abu Dhabi Park Rotana Premier Inn Radisson Blu Rocco Forte Sands Shangri-La                                                                              | 3-G3<br>3-F2<br>3-G4<br>1-H7<br>3-F2<br>3-F6<br>3-C3<br>1-D1<br>1-G4<br>1-D5<br>1-D5<br>1-G4<br>1-D5<br>3-F3<br>1-E5 | Abu Dhabi-Al Ain Ro<br>Abu Dhabi-Dubai Ro<br>Airport Rd<br>Al Corniche St (1)<br>Al Falah St (9)<br>Al Karamah St (24)<br>Al Khaleej Al Arabi S<br>Al Maqta Bridge<br>Al Mina St (10)<br>Al Saada St (19)<br>Al Salam St (8)<br>Bainunah St (34)<br>Delma St (13)<br>Fourth St<br>Hamdan Bin Mohan                                                                       | 3-B2,<br>St (30)<br>ned St (5)<br>ne First St(11)                      | 1-F5<br>1-G5<br>3-E2<br>3-D4<br>3-D5<br>3-C7<br>1-E5<br>3-G2<br>3-D8<br>3-F3<br>3-B4<br>3-D6<br>3-E7<br>3-E3                         |
| Le Royal Meridien Liwa Suites Mafraq Millennium One to One Oryx Park Hyatt Saadiyat Island Park Inn Abu Dhabi Park Rotana Premier Inn Radisson Blu Rocco Forte Sands Shangri-La Sheraton Khalidiya                                                           | 3-G3 3-F2 3-G4 1-H7 3-F2 3-F6 3-C3 1-D1 1-G4 1-D5 1-D5 1-G4 1-D5 3-F3 1-E5 3-D3                                      | Abu Dhabi-Al Ain Ro<br>Abu Dhabi-Dubai Ro<br>Airport Rd<br>Al Corniche St (1)<br>Al Falah St (9)<br>Al Karamah St (24)<br>Al Khaleej Al Arabi St<br>Al Maqta Bridge<br>Al Mina St (10)<br>Al Saada St (19)<br>Al Salam St (8)<br>Bainunah St (34)<br>Delma St (13)<br>Fourth St<br>Hamdan Bin Mohan<br>Hazzaa Bin Zayed Tl<br>Khalifa Bin Shakhbo<br>Khalifa Bin Zayed H | 3-B2,<br>St (30)<br>ned St (5)<br>ne First St(11)<br>out St (28)       | 1-F5<br>1-G5<br>3-E2<br>3-D4<br>3-D5<br>3-C7<br>1-E5<br>3-G2<br>3-D8<br>3-F3<br>3-B4<br>3-D6<br>3-E7<br>3-E3<br>3-D5                 |
| Le Royal Meridien Liwa Suites Mafraq Millennium One to One Oryx Park Hyatt Saadiyat Island Park Inn Abu Dhabi Park Rotana Premier Inn Radisson Blu Rocco Forte Sands Shangri-La Sheraton Khalidiya Sheraton Resort & Towers Sofitel St Regis Saadiyat Island | 3-G3 3-F2 3-G4 1-H7 3-F2 3-F6 3-C3 1-D1 1-G4 1-D5 1-D5 1-G4 1-D5 3-F3 1-E5 3-D3 3-F2                                 | Abu Dhabi-Al Ain Ro<br>Abu Dhabi-Dubai Ro<br>Airport Rd<br>Al Corniche St (1)<br>Al Falah St (9)<br>Al Karamah St (24)<br>Al Khaleej Al Arabi S<br>Al Maqta Bridge<br>Al Mina St (10)<br>Al Saada St (19)<br>Al Salam St (8)<br>Bainunah St (34)<br>Delma St (13)<br>Fourth St<br>Hamdan Bin Mohan<br>Hazzaa Bin Zayed Tl<br>Khalifa Bin Shakhbo<br>Khalifa Bin Zayed H  | 3-B2,<br>St (30)<br>med St (5)<br>ne First St(11)<br>out St (28)<br>wy | 1-F5<br>1-G5<br>3-E2<br>3-D4<br>3-D5<br>3-C7<br>1-E5<br>3-G2<br>3-D8<br>3-F3<br>3-B4<br>3-D6<br>3-E7<br>3-E3<br>3-C4<br>1-E2<br>3-E2 |
| Le Royal Meridien Liwa Suites Mafraq Millennium One to One Oryx Park Hyatt Saadiyat Island Park Inn Abu Dhabi Park Rotana Premier Inn Radisson Blu Rocco Forte Sands Shangri-La Sheraton Khalidiya Sheraton Resort & Towers Sofitel                          | 3-G3 3-F2 3-G4 1-H7 3-F2 3-F6 3-C3 1-D1 1-G4 1-D5 1-D5 1-G4 1-D5 3-F3 1-E5 3-D3 3-F2 2-F2                            | Abu Dhabi-Al Ain Ro<br>Abu Dhabi-Dubai Ro<br>Airport Rd<br>Al Corniche St (1)<br>Al Falah St (9)<br>Al Karamah St (24)<br>Al Khaleej Al Arabi St<br>Al Maqta Bridge<br>Al Mina St (10)<br>Al Saada St (19)<br>Al Salam St (8)<br>Bainunah St (34)<br>Delma St (13)<br>Fourth St<br>Hamdan Bin Mohan<br>Hazzaa Bin Zayed Tl<br>Khalifa Bin Shakhbo<br>Khalifa Bin Zayed H | 3-B2,<br>St (30)<br>med St (5)<br>ne First St(11)<br>out St (28)<br>wy | 1-F5<br>3-E2<br>3-D4<br>3-D5<br>3-C7<br>1-E5<br>3-G2<br>3-D8<br>3-F3<br>3-B4<br>3-D6<br>3-E7<br>3-E3<br>3-C4<br>1-E2                 |