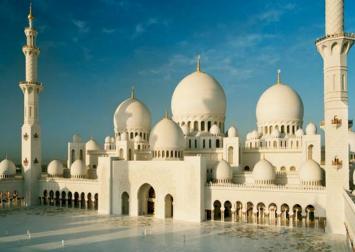

### Sheikh Zayed Bin Sultan Al Nahyan Grand Mosque

This architectural Wonder of Islamic design is one the world's largest mosques, with a capacity for an astonishing 41,000 worshippers. It features 82 domes, more than 1,000 columns, 24 carat gold chandeliers and the world's largest hand knotted carpet. Reflective pools surround the mosque, amplifying its beauty. The striking white and gold colors shining in the sun are transformed at night by a unique lighting system which reflects the phases of the moon.

The Mosque is open daily for worship and visiting, except on Friday morning, which is for worshippers only, Entry is free, and visitors can also attend complimentary one- hour guided tours. Visitors are asked to wear appropriate clothing.

For further information please visit www.szgmc.ae or call +971 2 4416444.